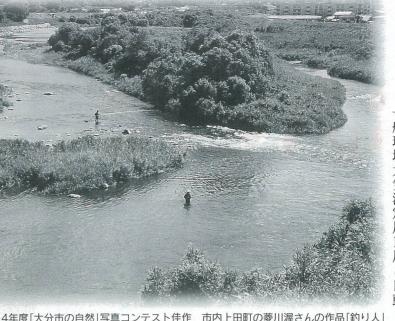

分市の自然」写真コンテスト佳作 市内上田町の菱川渥さんの作品「釣り人

黄砂の影響により6測定局で環境 基準が達成できませんでした。 なイオキシン類は、4地点で環境基準を 達成しました。

◆事業場からの悪臭を規制
した。

14年度の調査結果を代表 のD(生物化学的酸素要求量)、B (化学的酸素要求量)、B してみると河川については、かられており、 の方湾中央水域および大分港水域 で環境基準を達成できませんでし で環境基準を達成できませんでし