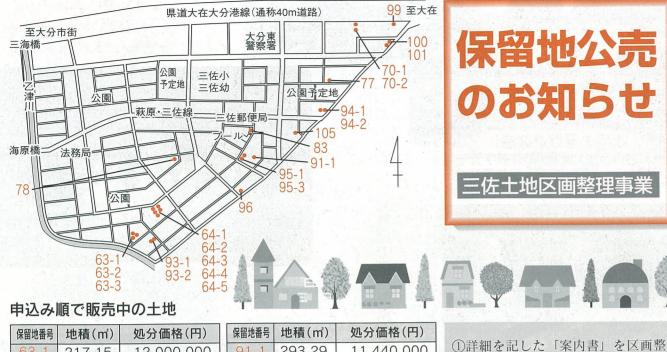

期間

時間

場所

午前10時~午後4時30分

平和市民公園多目的広場

▶問合せ先 コンパルホール(☎538-3700)

15.11.15 ④

|   | 保留地番号 | 地積(m)    | 処分価格(円)     |   | 保留地番号  | 地積(m)  |
|---|-------|----------|-------------|---|--------|--------|
|   | 63-1  | 217.15   | 12,000,000  | 2 | 91-1   | 293.29 |
|   | 63-2  | 204.00   | 12,600,000  |   | 93-1   | 263.23 |
| 2 | 63-3  | 381.75   | 15,600,000  |   | 93-2   | 202.91 |
|   | 64-1  | 168.22   | 10,400,000  | 1 | 94-1   | 280.50 |
|   | 64-2  | 211.46   | 12,600,000  |   | 94-2   | 249.60 |
|   | 64-3  | 249.86   | 11,900,000  |   | 95-1   | 149.38 |
|   | 64-4  | 221.80   | 10,700,000  |   | 95-3   | 149.38 |
|   | 64-5  | 222.40   | 13,900,000  |   | 96     | 128.28 |
|   | 70-1  | 1,308.39 | 104,640,000 | 1 | 99     | 993.29 |
|   | 70-2  | 1,755.98 | 75,816,000  |   | 100    | 248.02 |
|   | 77    | 185.50   | 11,044,000  |   | 101    | 155.02 |
|   | 78    | 245.41   | 14,740,000  |   | 105    | 320.96 |
|   | 83    | 256.16   | 15,830,000  |   | ※10月29 | 9日現在   |

| 也積(m)  | 処分価格(円)    |                      |
|--------|------------|----------------------|
| 293.29 | 11,440,000 | ①詳細を記した「案内書」を区画整     |
| 263.23 | 11,400,000 | 理課、三佐土地区画整理事務所で      |
| 202.91 | 12,400,000 | 差し上げます。              |
| 280.50 | 15,176,000 | ②購入の際には、保留地を担保とす     |
| 249.60 | 14,417,000 | る融資制度が利用できます。        |
| 149.38 | 9,411,000  |                      |
| 149.38 | 8,963,000  | ※このほか、坂ノ市土地区画整理事     |
| 128.28 | 7,508,000  | 務所では、公開抽せんで(申込み期     |
| 993.29 | 44,290,000 | 間:11月18日(火)まで)10区画を、 |

できます。 土地区画整理事 んで(申込み期 まで) 10区画を 随意契約(申込み順)で33区画を 0

販売しています。詳しくは、坂ノ市土 地区画整理事務所(☎592-3880)へ。

▶申込み・問合せ先 三佐土地区画整理事務所(☎527-2111 囫331)へ。

13,000,000

7,704,000

11,520,000

7 15.11.15

萩原 けやき台 足立 裕哉ちゃん 市原 愛佳理ちゃん