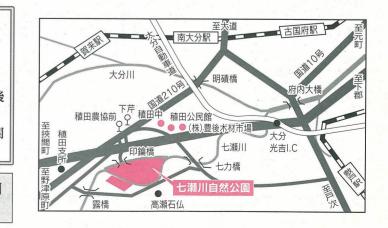

#### 七瀬川自然公園

「情熱の炎」という意味を秘めた火群―、日本の伝統行事からよみがえる勇壮な柱松と七瀬川両岸2kmにわたる方灯籠に彩られた火の祭典(エルミネスタ)が、七瀬川自然公園を舞台に開催されます。

ぜひ、お出掛けください。

募集中!

フリーマーケット出店者(29日·30日合わせて50店) ★出店料1,000円(詳しくは、お問い合わせください)

①クラフトワーク(29日・30日各100人)※小学生および親子対象 ★手作り竹とんぼ・水鉄砲・紙鉄砲・竹馬・たこづくり ★リサイクルを考えたゲームやクラフトで遊ぼう

②川で遊ぼう魚のつかみどり大会(29日)※幼稚園児~中学生対象

交通アクセス

◆バス

大分駅から「木の上」経由のバスで「下芹」 か「稙田農協前」下車。

◆臨時駐車場

種田中学校グラウンド、種田公民館、(株)豊後 木材市場 他

※駐車場に限りがありますので、公共交通機関 の利用にご協力ください。

▶問合せ先 まつり事務局(稙田支所内 ☎541-1234)へ。