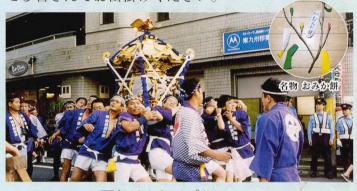

#### 塩九升通

長浜界わいには、江戸時代から府内城下塩九升門 近辺の商人町として栄えた下町情緒の雰囲気が色濃 く広がっています。

「塩九升通り」は、日用品を中心とした約100店 舗が軒を連ねて地域に密着した昔をしのばせる風情 のある商店街です。

商店会では、近隣商店街と連携し、市中心部から 大分川河畔までをショッピングしながら楽しんで歩 けるまちづくりと、地域性を生かした「古くて新し いまち」の実現に向け積極的に取り組んでいます。

長浜神社夏祭りには、それぞれの店先に工夫を凝 らした伝統の「見立て細工(取り扱っている商品な どを使った創作品)」を飾り付け、訪れる人を楽し ませてくれます。

「温かく人情味あふれる」商店街「塩九升通り」に、 ぜひ皆さんでお出掛けください。

夏祭りのトップを切って

#### 長浜神社夏祭り(7月5日~7日)