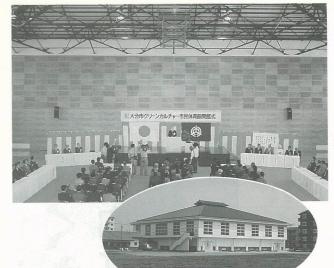

## ▼和風造りで周囲にマッチ ~市民体育館オープン~

4月18日、日吉町のグリーンカルチャーセ ンター横に市民体育館が完成しました。外観 は和風造りで、周囲との調和が図られていま