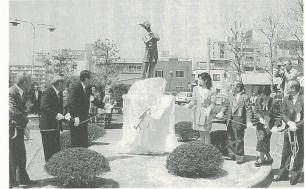

## ▲高城駅前に新しい顔 ~彫塑「乙女」除幕~

4月18日、高城駅前広場で新しい彫塑「乙 女」の除幕式が行われました。駅を見つめる "乙女"に乗降客や道行く人々の視線が集っ

ていました。 ます。

ますます盛んになる国際

秘書になって国際交流に役立ちそうです。卒業したら通訳や

います。

湾に帰る前に

の力を試してみたいし、台前に、機会があれば自分