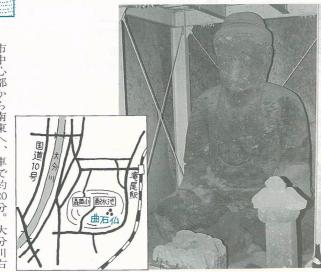

城東春まつり (新日鐵正門前 4月16日)

府内つつじまつり (城址公園 4月8日~23日)

岸に小高い市中心部 大きな石窟には入口の壁面に鎌倉初期までの間の作とみられる阿弥陀 みられる多聞天(右)持国天像(左) 左の石窟に藤原時代の配水池の先を少し下った ねむっている。 小学校のグラ いるが 山。か 頂上に小 阿弥陀如来か胎蔵界大日如来 終わり

に小学校と上水道配水池がへ、車で約20分。大分川右 には弥生時代のムラの跡 から鎌倉時代の 時代の作と