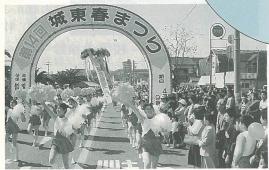

城東春まつり (新日鐵正門前 4月16日)

府内つつじまつり (城址公園 4月8日~23日)

岸に小高い市中心部 大きな石窟には入口の壁面に鎌倉初期までの間の作とみられる阿弥陀 みられる多聞天(右)持国天像(左) 左の石窟に藤原時代の配水池の先を少し下った ねむっている。 小学校のグラ いるが 山。か 頂上に小 阿弥陀如来か胎蔵界大日如来 終わり

に小学校と上水道配水池がへ、車で約20分。大分川右 には弥生時代のムラの跡 から鎌倉時代の 時代の作と