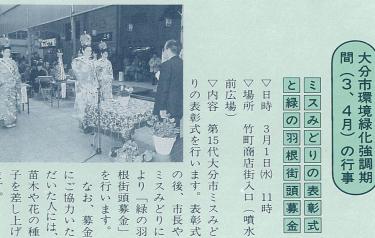

書

えっ

▽日時 学校 ▽場所 ▽日時 大 分 花 市 東陽中学校 (土) 3 月 15 植 11 樹 2 日 (水) ぱ 大 サザンカ、 化と花を愛し 校へ配布 ▽内容 野丘 ▽場所 植樹、 ツジ、 ▽内容 0 ホ 参加のもと 育てる心を養 たパ 苗圃で育成し 管理事務所(上 を差 者 など約千百 花の苗を小学 の苗木を記念 を差し上げま るお、参加 ルトノ (下徳丸) 숲 い ンジー ジーなど、 10 9 谷 上 目 野 運 サクラ 時~ します 時 公園 + 市 動 P 野 15 "7 民

😣 🖽

佐藤石男さん

市政を紹介するページ

2月4日、コンパルホールで第15代大分市ミスみ どり選出審査会が行われ、次の3人の方々が選ばれ ました。新しいミスみどりは、花と緑のまち大分市 のイメージアップを図るため、平成元年度中に行わ れる緑化行事をはじめ、市の各種行事に参加してい きます。

皆さんの温かいご声援をお願いします。

ります。これから、いろいろと勉強し、少しでも大 分市の役に立つように頑張りたいと思っています。