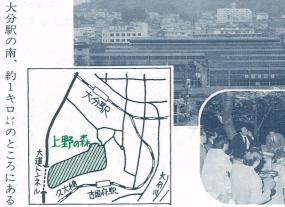

緑豊かな自然の美 どの木々が茂り 上野墓地公園近くには、 木をはじめ、 かな風とともに、 しさを味 市街地近くで、 クヌギやタ 樹林の わうことができる 中に散策路 四季を通じて ツツジな か 5 小が

カシの 野墓地公園 山る緑の丘陵 R 大道 "上野の F 2 森 ネ ル ルのあたりまで伸

びて

-9-

で

cは…2年

か 6)

n か

ŧ か

年前

カ 3

U 近

を

0

T

作 た

0

た

0

在

還暦

0

☆完成までに

か

な カ

ったの