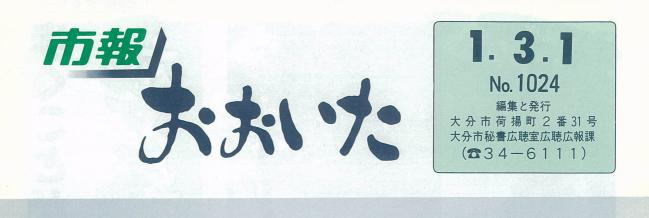

市政を紹介するページ

など保護に努めて 害虫駆除や施肥を行う 樹林を名木に指定し、 現在、65の樹木、

61 ま

時の移り変わ 美 L 62 緑 は n 市では か

風雪にじっ

と耐

ż

風雪に耐えてきまし

た

しょう がりに をもたら こう して 守り た古木をいつ きたの 残して では いこうと らぎ までも ない

でう

西寒多神社へ の参道に樹齢が約 500年といわれるむくのき バ天高く伸びています 昭和49年に、この古木が名 木指定されました。 子供のころ、むくのきの実 を食べたり、木の下で盆踊り があったことなど楽しい思い 出がいっぱいです 地区のシンボルともいえる この古木を守り育て、後世に 残していきたいものだと っています

12 の

VI J t が花 も会や に四季 人クラ 輪も広 に取

始

め

た

道での花

0