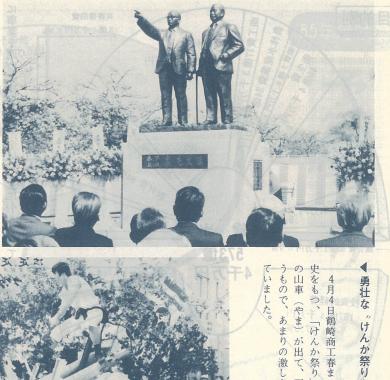

# ▶木下・上田両先生の銅像が完成

4月2日城址公園に木下郁元知事、上 田保元市長両故人の記念像が完成しまし

これは、「銅像建設期成会」が団体や 個人からの寄付金を募り、日展理事長の 富永直樹氏に制作を依頼したものです。

もので、あまりの激しさに見物客もびっくりし山車(やま)が出て、互いに山車をぶっつけ合山車(やま)が出て、互いに山車をぶっつけ合格月4日鶴崎商工春まつりの日、約3百年の歴

仕事を覚えて、

安部 美栄さん