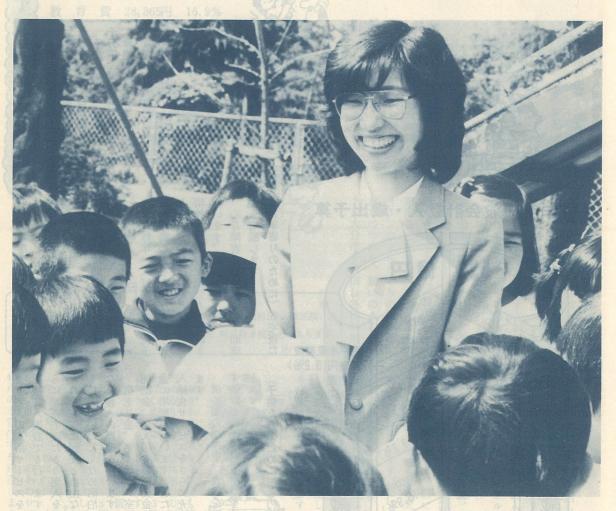

# 一人ひとりの子を思いやる先生に

西川瑞穂さん (23歳) /猪野 (鶴崎地区)

開口一番「先生になれて、とってもうれしい」、 と西川さん。

祖父が教師をしていて、何年たっても教え子が訪ねてくるので、先生になるのが夢だったとか。

三重県の大学を卒業して、6年生のときに一年間学んだことのある明治小学校に、この4月に新しい先生として赴任した。

「大分は活気のある都市ですね。学校では、子供の 隠れた芽を引き出して、一人ひとりを見つめる思 いやりのある先生になりたい」と顔をほころばせた。