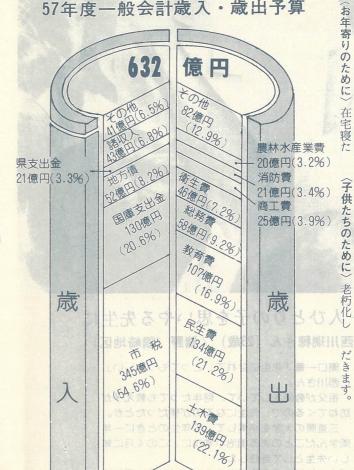

# 37万市民の1人当たりの予算(一般会計)は

# 1777

土 木 費 37,747円 22.1%

費 36,210円 21.2%

16.9%

15,714円

9.2%

3.4%

3.2%

12,298円 7.2%

3.9%

5,807円 防

5,465円

その他 22,033円 12.9%

監視体制を強化

騒音の各測定機器の充実を図り、

93,400円

市民1人当たりの市税は

4

市税には、個人市民税、法人市民税、固 定資産税、軽自動車税などがあります

民植樹祭を裏川公園で行います でフラワーロードを建設するほをはじめ、中央通りほか3路線 的に取り組み、公共施設の緑化 は新市施行20周年を記念して市 を進めます。 か、フラワー 〈住宅〉 また、来年3月に ポットの設置など

ーン作戦を今年度も積極

市の各派出所を移転改築 東部、稙田、大南、 〈消防〉防災体制拡充の 機動力の整備として消防 ため

民生費

総務費

111億8千万円

19.5%

議会費 5億1千万円 0.9%

56億5千万円

投資的経費 157億4千万円 27.5%

性質別

人件費

137億5千万円

24.0%

商工費17億3

歳

573億

4千万円

出

土木費

142億1千万円

24.8%

目的別

55年度決算

SOME SASTANDAS SASTANDAS

## その他 l億4千万P 諸収入 8.9% 41億 6千万円 地方債 40億9千万円 市税 7.0% 歳 県支出金 3.8% 580億 21億9千万円 53.7% 3千万円 国庫支出金 112億8千万円 19.4%

55年度は、

この未払分が1

いるからです

に繰り

311億7千万円

市税はわずかな伸び

す。なかでも市民税と固定市税は総額3百11億7千万