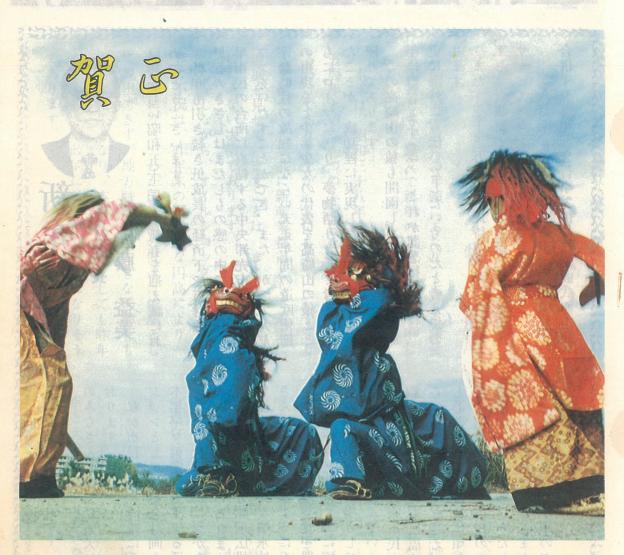

# 市級 | 大小 | 大

53. No. 7 5 6

編集と発行 大分市市民部広聴広報課 (☎34-6111)

2頭の獅子が笛や 大鼓の囃子をバック に乱舞している。

1頭を飢饉、他の 1頭を火災に見たて て追い払うのは、大

天狗と小天狗。

獅子を追い払うと大天狗、小天狗が今年の豊作と平穏無事を祈って威勢よく舞い続ける。

。 このめずらしい獅子舞いを演ずるのは大南地区 な佐柳の「佐柳獅子舞い」保存会(会長油布文平さ ぎん外23名)のみなさん。

今から約3百年前の寛文年間にこの地が飢饉と 大火に見舞われ大きな被害を受けた時、二度と災 害のないようにと京都からこの獅子舞いを導入し たと伝えられている。

年のはじめにあたり、災害のない平穏な大分市であることを祈りたいものである。

(男163,614人) 女170,763人) 世帯数…102,370世帯(11月末現在)