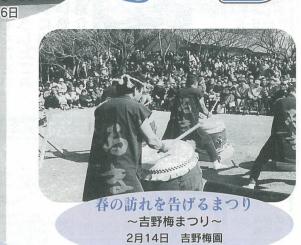

## 水と親しむ、緑を感じる…

## 七類川自然公園"が完成

「ひと・みず・みどり」をキーワードに整備を進めてきました七瀬川自然公園がこのほど完成します。 今回、完成を記念して竣工記念イベントが3月26日・27日の2日間にわたり盛大に開催されます。 多くの市民の皆さんの来場をお待ちしています。

展望の丘と遊具広場

ななせの家

ステージ

自然観察の森

## 七瀬川自然公園には

- ●人が集い憩える場

  - ●人が水と親しむ場 ●人が緑と親しむ場
- をテーマとした5つのゾーンがあります。