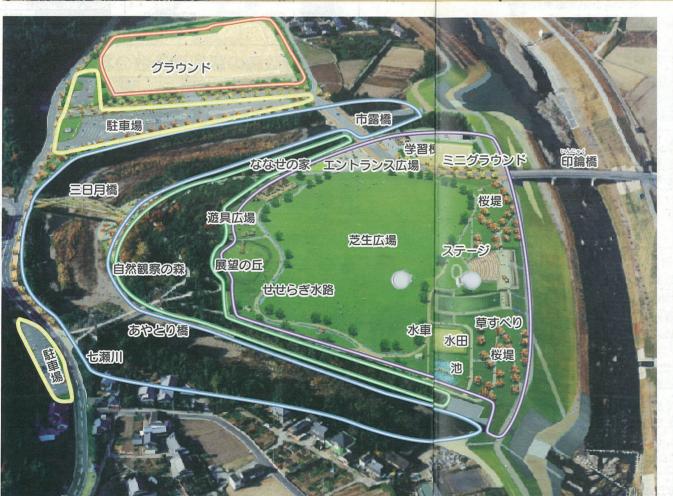

## 七類川自然公園"が完成

「ひと・みず・みどり」をキーワードに整備を進めてきました七瀬川自然公園がこのほど完成します。 今回、完成を記念して竣工記念イベントが3月26日・27日の2日間にわたり盛大に開催されます。 多くの市民の皆さんの来場をお待ちしています。

展望の丘と遊具広場

ななせの家

ステージ

自然観察の森

## 七瀬川自然公園には

- ●人が集い憩える場

  - ●人が水と親しむ場 ●人が緑と親しむ場
- をテーマとした5つのゾーンがあります。

## 多目的レクリエーションゾーン

草原をイメージし、運動、ピクニックなどに幅広く利用できます

- ■桜堤 ■ミニグラウンド(1.100m<sup>2</sup>)
- ■学習棟(142m<sup>2</sup>) ■野外ステージ ■草すべり
- ■せせらぎ水路(300m) ■エントランス広場(860m²)
- ■生産学習の水田(660m<sup>2</sup>) ■池/水生植物と水生生物
- ■遊具広場 ■芝生広場(26,000m²) ■展望の丘
- ■休憩ハウス(ななせの家/約80人利用可能) ■駐車場
- ■水車 ■あずまや ■トイレ

## 緑地ゾーン

既存の雑木林、竹林を残した、自然観察の場です。 (約22,000m<sup>2</sup>)

## 親水ゾーン

流水域を含めて、自然景観を壊さないよう配慮しています

- ■あやとり橋(吊り橋)/両端がY型で車いすで利用可能 (長さ約85m 幅1.5m)
- ■三日月橋(木橋)/アーチ型橋、車いすで利用可能 (長さ約65m 幅3.0m)
- ■水生生物の観察 ■橋梁学習の場

## ふれあいコミュニティゾーン

スポーツとふれあいをイメージした空間。

■グラウンド(14,000m<sup>2</sup>) ■あずまや ■トイレ

## 駐車ゾーン

■駐車台数 235台 ■あずまや ■トイレ