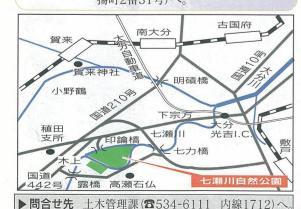

## 親と子の「自然観察教室」

▶日 時 3月27日(土) 午後1時~3時

容 七瀬川に関する植物、石、ホタルなどの

七瀬川自然公園内(学習棟)など

▶対象者 30家族(小学生と保護者)

▶申込方法 往復はがきに、住所、参加者名、電話番 号を記入のうえ、3月23日(火)(必着) までに土木管理課(〒870-8504 荷 揚町2番31号)へ。

## 公園の利用などについてのお問い合わせ

11年3月30日まで 土木管理課(☎534-6111 内線1712)へ。 11年4月1日から・グラウンドの利用

体育保健課(内線2054)へ。

・その他の施設の利用

公園緑地課(内線1831)へ。