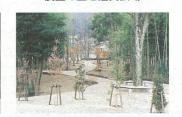

## 七類川自然公園"が完成

「ひと・みず・みどり」をキーワードに整備を進めてきました七瀬川自然公園がこのほど完成します。 今回、完成を記念して竣工記念イベントが3月26日・27日の2日間にわたり盛大に開催されます。 多くの市民の皆さんの来場をお待ちしています。

展望の丘と遊具広場

ななせの家

ステージ

自然観察の森

## 七瀬川自然公園には

- ●人が集い憩える場

  - ●人が水と親しむ場 ●人が緑と親しむ場
- をテーマとした5つのゾーンがあります。

## 多目的レクリエーションゾーン

草原をイメージし、運動、ピクニックなどに幅広く利用できます

- ■桜堤 ■ミニグラウンド(1.100m<sup>2</sup>)
- ■学習棟(142m<sup>2</sup>) ■野外ステージ ■草すべり
- ■せせらぎ水路(300m) ■エントランス広場(860m²)
- ■生産学習の水田(660m<sup>2</sup>) ■池/水生植物と水生生物
- ■遊具広場 ■芝生広場(26,000m²) ■展望の丘
- ■休憩ハウス(ななせの家/約80人利用可能) ■駐車場
- ■水車 ■あずまや ■トイレ